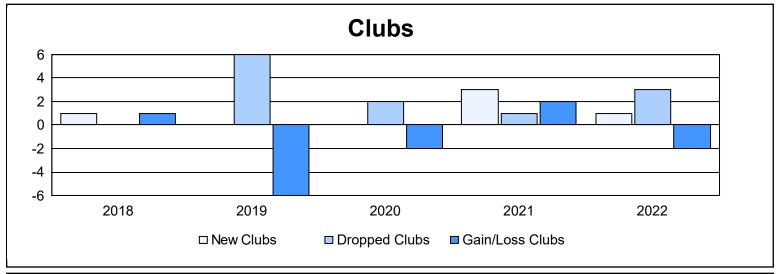

District F 4 As of June 2022 Cumulative

| Year      | New<br>Clubs | Dropped<br>Clubs | Gain/<br>Loss<br>Clubs | New<br>Members | Charter<br>Members | Reinstate<br>Members | Transfer<br>Members | Total<br>Member<br>Added | Total<br>Members<br>Dropped | Gain/<br>Loss<br>Members |
|-----------|--------------|------------------|------------------------|----------------|--------------------|----------------------|---------------------|--------------------------|-----------------------------|--------------------------|
| 2017-2018 | 1            | 0                | 1                      | 138            | 37                 | 19                   | 8                   | 202                      | 323                         | -121                     |
| 2018-2019 | 0            | 6                | -6                     | 55             | 0                  | 18                   | 3                   | 76                       | 321                         | -245                     |
| 2019-2020 | 0            | 2                | -2                     | 37             | 3                  | 6                    | 5                   | 51                       | 175                         | -124                     |
| 2020-2021 | 3            | 1                | 2                      | 100            | 73                 | 19                   | 1                   | 193                      | 163                         | 30                       |
| 2021-2022 | 1            | 3                | -2                     | 175            | 24                 | 9                    | 3                   | 211                      | 149                         | 62                       |
| Average   | 1            | 2                | -1                     | 101            | 27                 | 14                   | 4                   | 147                      | 226                         | -80                      |